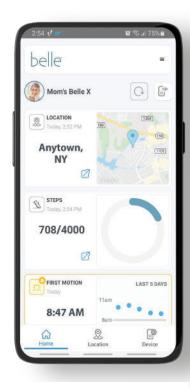

Geofence device tracking - future

Geofence management in app, including map view - future

Secure caregiver authorization to access device data

Step tracking, including target step goal

First motion, including target first motion time

App alerts for Geofence Exit/Entry, Button Press, Fall Detection, Low Battery, Power Off, and First Motion of the Day

Nickname device and add photo

App user contact information management

Multiple caregivers can track same device

Locate device on a map

Ring device to find lost pendant

Button press & fall detection history

Current battery level

Connection

701-344-5000 drn.coop | readitech.com